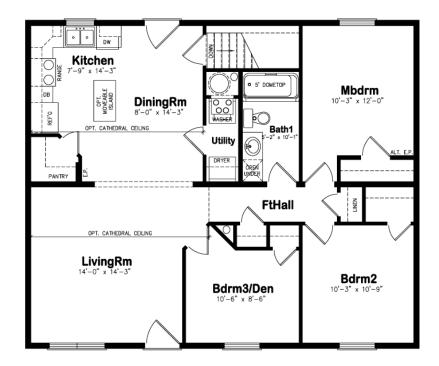

## 3 bedrooms | 1 bathroom | 1080 sq ft | Ranch Elevation A | 36' x 30'

## Features include:

- Open-concept kitchen and dining room
- Efficient L-shaped kitchen design with walk-in corner pantry and optional moveable island
- Laundry/utility room off of kitchen
- Large cased opening between living room and kitchen/ dining room
- Spacious master bedroom with large closet
- Second bedroom with walk-in closet
- Third bedroom can be a den
- Main bathroom with one-piece 5' dome top tub
- Optional cathedral ceilings