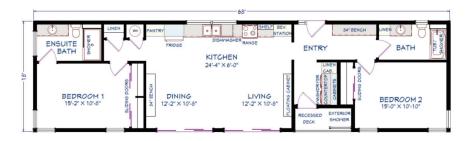

## SH-011



## SH-011



## 2 bedrooms | 2 bathrooms | 1224 sq ft | 68' x 18'

## Features include:

- Shed style roof- 1.25/12 Slope
- R22 wall insulation- R50 roof insulation- R31 floor insulation
- Natural eastern white cedar shingle siding
- Kaycan urbanix vertical siding in recessed entry
- Kohltech bronze front door-deco glass-full glass sidelight
- Kohltech bronze back door with transom-full glass
- Custom Kohltech windows-int. White & ext. Bronze
- 9 ft. Select series Kohltech sliding patio door-center operator with sliding screen door
- Recessed entry with exterior shower and privacy wall
- Durafusion luxury vinyl tile throughout

- Horizontal white washed pine board dining room wall with 84" x 18" pine floating bench
- Upgraded cabinets
- Linen and full length washer/dryer cabinets in laundry
- Berkley