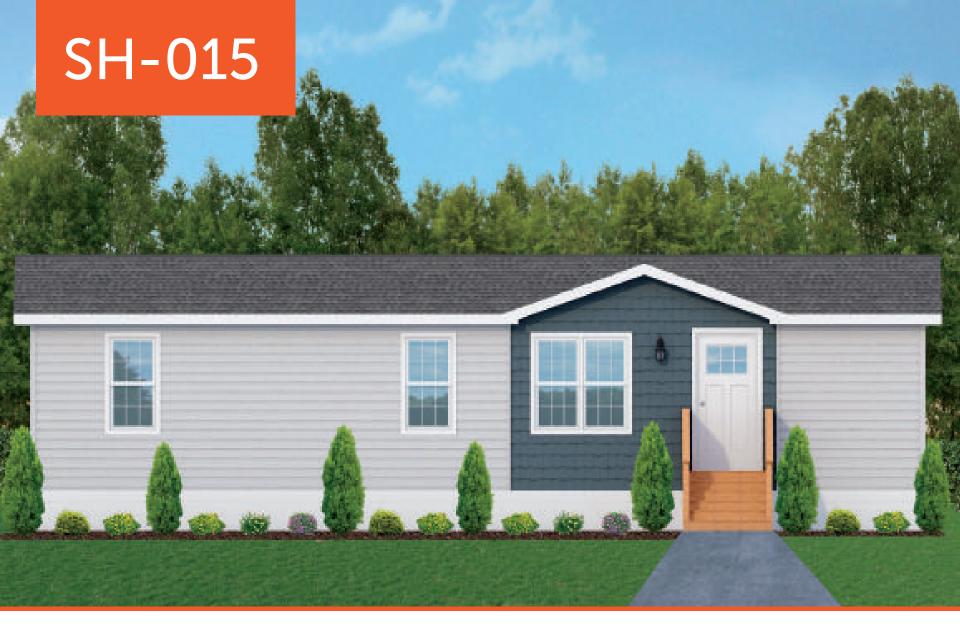

## SH-015

## 2 bedrooms | 1 bathroom | 736 sq ft | 46' x 16'

## Features include:

- 2x6 exterior walls c/w R22 insulation\*
- R31 floor insulation\*
- R50 attic insulation\*
- Cathedral ceiling in living and kitchen area
- Asphalt shingles
- Prestige standard vinyl siding
- Prestige standard interior doors & hardware
- Prestige standard plumbing fixtures
- HRV & 40 gal. hot water tank
- Standard rangehood
- Pepper Euro standard kitchen cabinets & bathroom vanity
- Vinyl Flooring
- \* min. required insulation values will vary by region