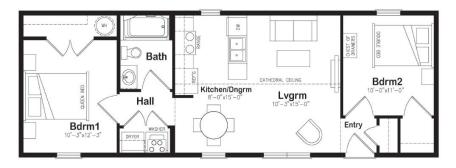

## 2 bedrooms | 1 bathroom | 736 sq ft | 46' x 16'

## Features include:

- 2x6 exterior walls c/w R22 insulation\*
- R31 floor insulation\*
- R50 attic insulation\*
- Cathedral ceiling in living and kitchen area
- Asphalt shingles
- Prestige standard vinyl siding
- Prestige standard interior doors & hardware
- Prestige standard plumbing fixtures
- HRV & 40 gal. hot water tank
- Standard rangehood
- Pepper Euro standard kitchen cabinets & bathroom vanity
- Vinyl Flooring
- \* min. required insulation values will vary by region