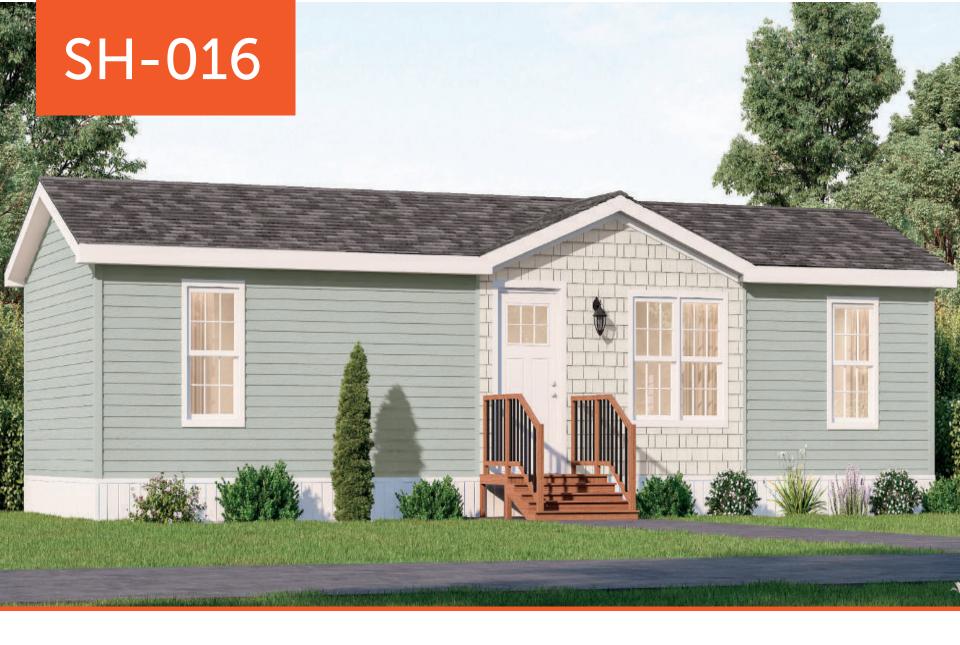

## SH-016

## 2 bedrooms | 1 bathroom | 704 sq ft | 44' x 16'

## Features include:

- 2x6 exterior walls c/w R22 insulation\*
- R31 floor insulation\*
- R50 attic insulation\*
- Cathedral ceiling in living and kitchen area
- Asphalt shingles
- Prestige standard vinyl siding
- Prestige standard interior doors & hardware
- Prestige standard plumbing fixtures
- HRV & 40 gal. hot water tank
- Standard rangehood
- Pepper Euro standard kitchen cabinets &
- bathroom vanity
- Vinyl Flooring
- \* min. required insulation values will vary by region