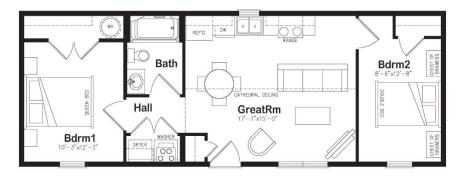

## 2 bedrooms | 1 bathroom | 704 sq ft | 44' x 16'

## Features include:

- 2x6 exterior walls c/w R22 insulation\*
- R31 floor insulation\*
- R50 attic insulation\*
- Cathedral ceiling in living and kitchen area
- Asphalt shingles
- Prestige standard vinyl siding
- Prestige standard interior doors & hardware
- Prestige standard plumbing fixtures
- HRV & 40 gal. hot water tank
- Standard rangehood
- Pepper Euro standard kitchen cabinets &
- bathroom vanity
- Vinyl Flooring
- \* min. required insulation values will vary by region