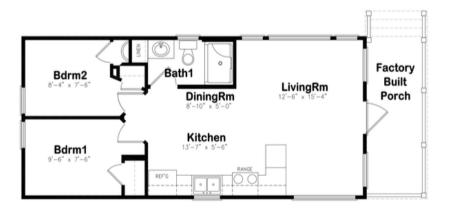

## 2 bedrooms | 1 bathroom | 544 sq ft + porch | 40' x 16'

## Features include:

- Spacious covered front porch with white aluminum railings
- Open-concept living room, dining room, and kitchen
- Rectangular windows to allow light without limiting furniture placement
- Kitchen peninsula
- Shaker cabinetry with crown mouldings
- Walk-in shower
- Optional cathedral ceilings available in main living area
- Optional 8/12 roof pitch is shown (4/12 roof pitch is standard)
  - \*All pricing is contingent upon a site inspection and final design choices. Prices and floor plan details are subject to change without notice.