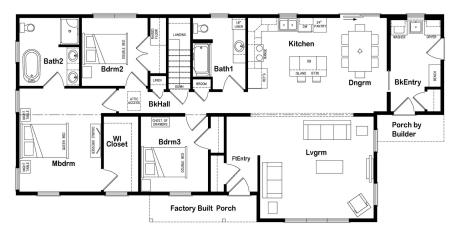

## SH-003

3 bedrooms | 2 bathroom | 1680 sq ft | 64' x 27'

## Features include:

- Split-raised roofline with double dormer
- Factory-built front porch with railings
- Triple window with tapered vault ceiling in living room
- Kitchen island with 36" bartop
- Primary bedroom with large walk-in closet
- Ensuite bathroom features dual sinks, free-standing tub, and shower
- Spare bedrooms with large closets
- Convenient back entry with coat closet, window seat, and laundry area