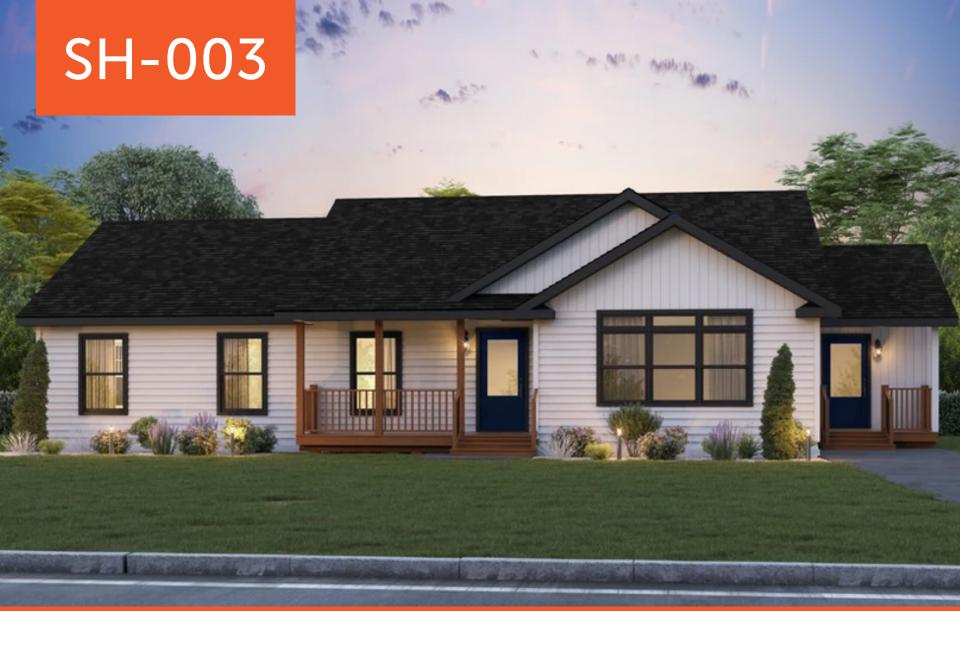

## SH-003

3 bedrooms | 2 bathroom | 1680 sq ft | 64' x 27'

## Features include:

- Split-raised roofline with double dormer
- Factory-built front porch with railings
- Triple window with tapered vault ceiling in living room
- Kitchen island with 36" bartop
- Primary bedroom with large walk-in closet
- Ensuite bathroom features dual sinks, free-standing tub, and shower
- Spare bedrooms with large closets
- Convenient back entry with coat closet, window seat, and laundry area