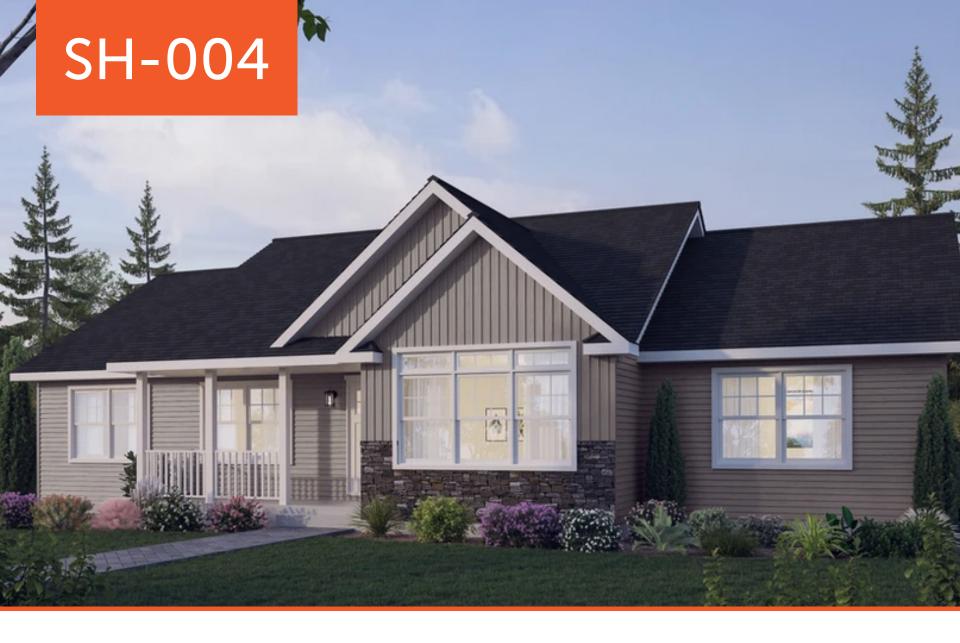

## SH-004

3 bedrooms | 2 bathroom | 1708 sq ft | 58' x 28'

## Features include:

- Site-built front porch
- Open-concept kitchen and dining room
- Efficient kitchen features an island with 36" bartop
- Large spare bedrooms with spacious closets
- Spacious master bedroom has large walk-in closet
- Ensuite bathroom features dual sinks, free-standing tub, shower, and linen
- Back entry mudroom with coat closet and laundry area
- Optional cathedral ceilings