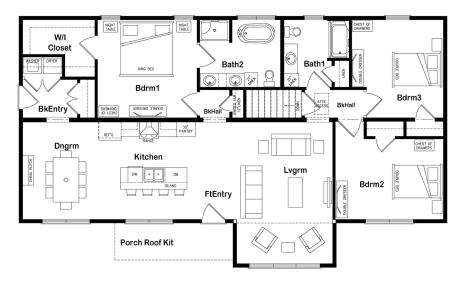

## SH-004

3 bedrooms | 2 bathroom | 1708 sq ft | 58' x 28'

## Features include:

- Site-built front porch
- Open-concept kitchen and dining room
- Efficient kitchen features an island with 36" bartop
- Large spare bedrooms with spacious closets
- Spacious master bedroom has large walk-in closet
- Ensuite bathroom features dual sinks, free-standing tub, shower, and linen
- Back entry mudroom with coat closet and laundry area
- Optional cathedral ceilings