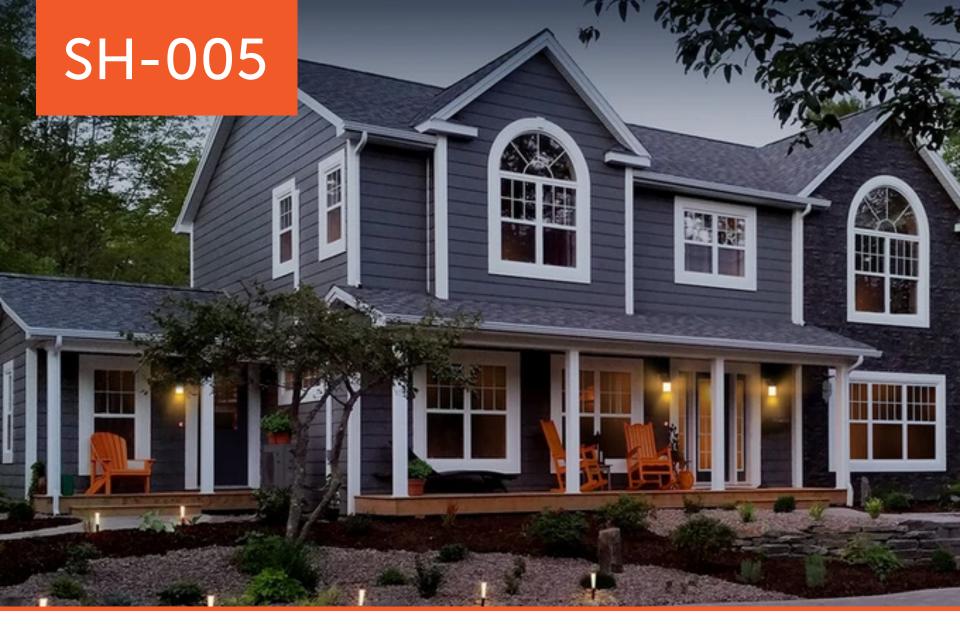

## SH-005





## 4 bedrooms | 3 bathroom | 2756 sq ft | 50'/44' x 28'

## Features include:

- Front entry with large covered porch
- Efficient U-shaped kitchen design has island with flat bartop and walk-in pantry
- Spacious family room and living room area
- Large dining room, ideal for entertaining, features garden doors and an abundance of windows
- Laundry area conveniently located on main level
- Den or office space on main floor with access to outdoors
- Master bedroom has vaulted ceiling, walk-in closet, and spa-like ensuite
- Sitting room on second floor has vaulted ceiling
- Ample closet space throughout second floor

Schiavi Home 754 Main St Oxford ME 04270 P: 207-539-9600 E: sales@schiavihome.com www.schiavihome.com



<sup>\*</sup>All pricing is contingent upon a site ins