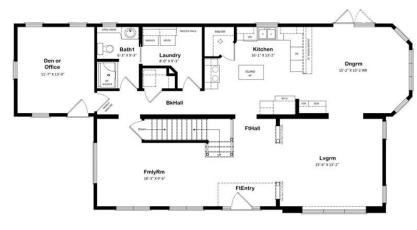

## Features include:

- Front entry with large covered porch
- Efficient U-shaped kitchen design has island with flat bartop and walk-in pantry
- Spacious family room and living room area
- Large dining room, ideal for entertaining, features garden doors and an abundance of windows
- Laundry area conveniently located on main level
- Den or office space on main floor with access to outdoors
- Master bedroom has vaulted ceiling, walk-in closet, and spa-like ensuite
- Sitting room on second floor has vaulted ceiling
- Ample closet space throughout second floor