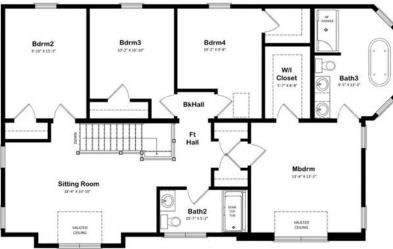

## Features include:

- Front entry with large covered porch
- Efficient U-shaped kitchen design has island with flat bartop and walk-in pantry
- Spacious family room and living room area
- Large dining room, ideal for entertaining, features garden doors and an abundance of windows
- Laundry area conveniently located on main level
- Den or office space on main floor with access to outdoors
- Master bedroom has vaulted ceiling, walk-in closet, and spa-like ensuite
- Sitting room on second floor has vaulted ceiling
- Ample closet space throughout second floor