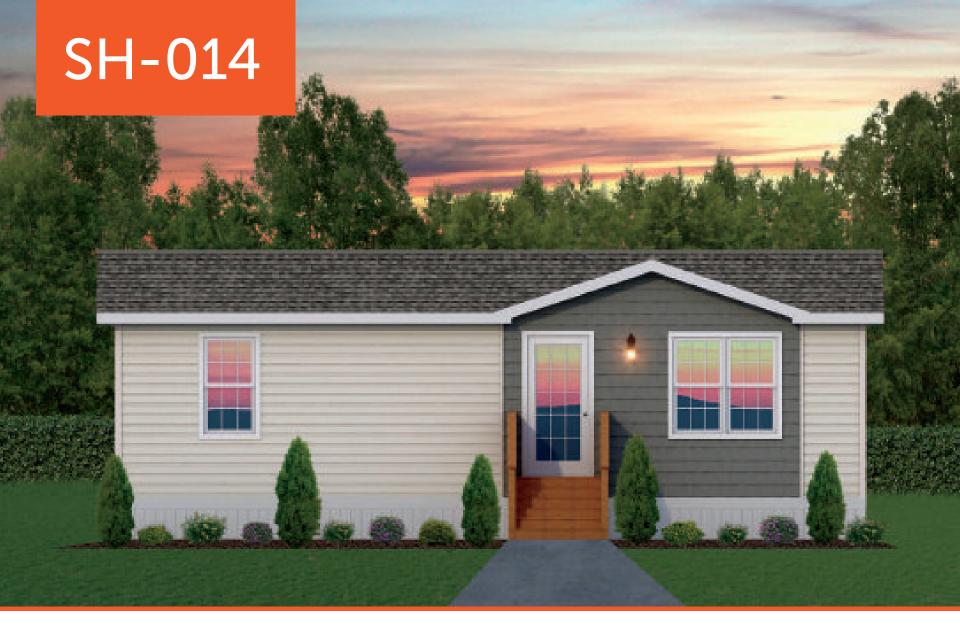

## SH-014

## 1 bedroom | 1 bathroom | 576 sq ft | 36' x 16'

## Features include:

- 2x6 exterior walls c/w R22 insulation\*
- R31 floor insulation\*
- R50 attic insulation\*
- Cathedral ceiling in living and/or kitchen area
- Asphalt shingles
- Prestige standard vinyl siding
- Prestige standard interior doors & hardware
- Prestige standard plumbing fixtures
- HRV & 40 gal. hot water tank
- Standard rangehood
- Pepper Euro standard kitchen cabinets & bathroom vanity
- Vinyl Flooring
- \* min. required insulation values will vary by region