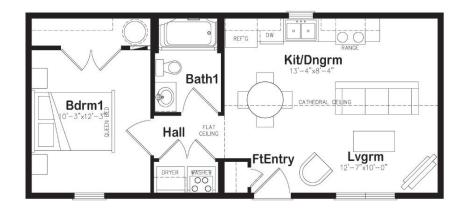

## 1 bedroom | 1 bathroom | 576 sq ft | 36' x 16'

## Features include:

- 2x6 exterior walls c/w R22 insulation\*
- R31 floor insulation\*
- R50 attic insulation\*
- Cathedral ceiling in living and/or kitchen area
- Asphalt shingles
- Prestige standard vinyl siding
- Prestige standard interior doors & hardware
- Prestige standard plumbing fixtures
- HRV & 40 gal. hot water tank
- Standard rangehood
- Pepper Euro standard kitchen cabinets & bathroom vanity
- Vinyl Flooring
- \* min. required insulation values will vary by region